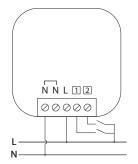

Install the product in the appliance box behind the

(MNT-01, not included) on the wall or DIN rail.

push button/box lid or secure it with a Mounting clip