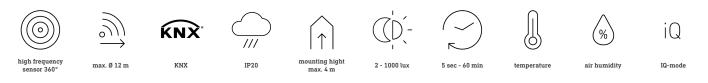

#### **Function description**

Smart surveillance professional. The HF 360-2 from the new Control PRO 2 range. Modern look and intelligent 360° HF sensor technology – ideal for stairwells and toilet facilities with cubicles. Conveniently adjusted and interconnected via Bluetooth. Interfaces: COM1, COM2, DALI-2 APC, DALI-2 IPD, KNX, IP and BT IPD (Slave). Mounting height up to 4 m. Reach: 12 m.

#### **Technical specifications**

| Yes                                                              | Optimum mounting height                                                                                                                                                                                                                                                                               | 2,8 m                                                                                                                                                                                                                                                                                                                                                                                                                                                                 |
|------------------------------------------------------------------|-------------------------------------------------------------------------------------------------------------------------------------------------------------------------------------------------------------------------------------------------------------------------------------------------------|-----------------------------------------------------------------------------------------------------------------------------------------------------------------------------------------------------------------------------------------------------------------------------------------------------------------------------------------------------------------------------------------------------------------------------------------------------------------------|
| 5 years                                                          | HF-system                                                                                                                                                                                                                                                                                             | 5,8 GHz                                                                                                                                                                                                                                                                                                                                                                                                                                                               |
| ETS software, Bluetooth, Bus                                     | Detection                                                                                                                                                                                                                                                                                             | also through glass, wood and stud<br>walls                                                                                                                                                                                                                                                                                                                                                                                                                            |
| No                                                               |                                                                                                                                                                                                                                                                                                       |                                                                                                                                                                                                                                                                                                                                                                                                                                                                       |
| KNX - in-ceiling installation                                    | Detection angle                                                                                                                                                                                                                                                                                       | 360 °                                                                                                                                                                                                                                                                                                                                                                                                                                                                 |
| 4007841079437                                                    | Angle of aperture                                                                                                                                                                                                                                                                                     | 140 °                                                                                                                                                                                                                                                                                                                                                                                                                                                                 |
| Presence detector                                                | Sneak-by guard                                                                                                                                                                                                                                                                                        | Yes                                                                                                                                                                                                                                                                                                                                                                                                                                                                   |
| Indoors                                                          | Capability of masking out individual segments                                                                                                                                                                                                                                                         | No                                                                                                                                                                                                                                                                                                                                                                                                                                                                    |
| Application, room kitchenette, stairwell, WC / washroom, Indoors | Electronic scalability                                                                                                                                                                                                                                                                                | Yes                                                                                                                                                                                                                                                                                                                                                                                                                                                                   |
|                                                                  | Mechanical scalability                                                                                                                                                                                                                                                                                | No                                                                                                                                                                                                                                                                                                                                                                                                                                                                    |
| white                                                            | Reach, radial                                                                                                                                                                                                                                                                                         | Ø 12 m (113 m²)                                                                                                                                                                                                                                                                                                                                                                                                                                                       |
| 9003                                                             | Reach, tangential                                                                                                                                                                                                                                                                                     | Ø 12 m (113 m²)                                                                                                                                                                                                                                                                                                                                                                                                                                                       |
| No                                                               | Transmitter power                                                                                                                                                                                                                                                                                     | < 1 mW                                                                                                                                                                                                                                                                                                                                                                                                                                                                |
| ceiling                                                          | Twilight setting                                                                                                                                                                                                                                                                                      | 2 – 1000 lx                                                                                                                                                                                                                                                                                                                                                                                                                                                           |
| In-ceiling installation, Ceiling                                 | Time setting                                                                                                                                                                                                                                                                                          | 10 s – 1092 Min.                                                                                                                                                                                                                                                                                                                                                                                                                                                      |
| IP20                                                             | Basic light level function                                                                                                                                                                                                                                                                            | Yes                                                                                                                                                                                                                                                                                                                                                                                                                                                                   |
| -25 – 50 °C                                                      | Main light adjustable                                                                                                                                                                                                                                                                                 | 0 - 100 %                                                                                                                                                                                                                                                                                                                                                                                                                                                             |
|                                                                  | 5 years<br>ETS software, Bluetooth, Bus<br>No<br>KNX - in-ceiling installation<br>4007841079437<br>Presence detector<br>Indoors<br>function room / ancillary room,<br>kitchenette, stairwell, WC /<br>washroom, Indoors<br>white<br>9003<br>No<br>ceiling<br>In-ceiling installation, Ceiling<br>IP20 | 5 yearsHF-systemETS software, Bluetooth, BusDetectionNoDetection angleKNX - in-ceiling installationAngle of aperture4007841079437Sneak-by guardPresence detectorSneak-by guardIndoorsCapability of masking out individual segmentsfunction room / ancillary room, kitchenette, stairwell, WC / washroom, IndoorsElectronic scalabilitywhiteReach, radial9003Reach, tangentialNoTransmitter powerceilingIn-ceiling installation, CeilingIP20Basic light level function |