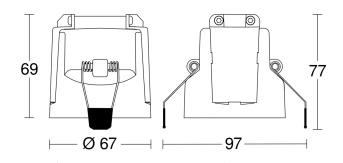

### **Detection Zone**

**Dimension Drawing 1** 

Mögliche Montagehöhe: 2,50 m – 4,00 m Orange: radial und tangential