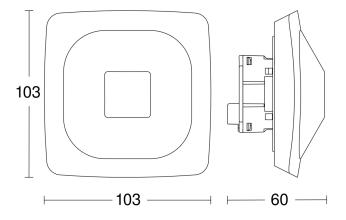

|  |
| Interconnection via       | KNX bus                                                                                                                                                                                                                                                                             |  |
| Rated current             | 30 mA                                                                                                                                                                                                                                                                               |  |

**Presence detector - Professional Line** 



KNX - in-ceiling installation EAN 4007841 079437 Article number 079437



### **Detection Zone**



**Dimension Drawing 1** 



Mögliche Montagehöhe: 2,50 m – 4,00 m Orange: radial und tangential

# **Dimension Drawing 2**