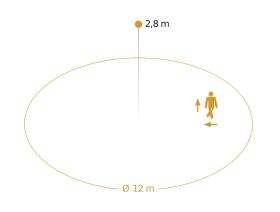

### **Detection Zone**

**Dimension Drawing 1** 

Mögliche Montagehöhe: 2,50 m – 4,00 m Orange: radial und tangential