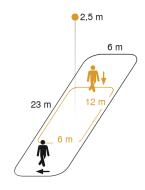

#### **Function description**

Huge reach. Infrared motion detector IS 345 for indoors and out, ideal for passageways, corridors and commonly used spaces, installation height 5 m, detection zone 12 x 6 m (radial) and 23 x 6 m (tangential). Available either in round or square surface-mounted and concealed version.

### **Technical specifications**

| Dimensions (Ø x H)         | 124 x 121 mm                                                      | Optimum mounting height                       | 2,5 m                                                                   |
|----------------------------|-------------------------------------------------------------------|-----------------------------------------------|-------------------------------------------------------------------------|
| Manufacturer's Warranty    | 5 years                                                           | Detection angle                               | Aisle, 360 °                                                            |
| Settings via               | ETS software, Remote control, Bus,<br>Smart Remote                | Angle of aperture                             | 45 °                                                                    |
|                            |                                                                   | Sneak-by guard                                | Yes                                                                     |
| Version                    | KNX - in-ceiling installation, rd. white                          | Capability of masking out individual segments | Yes                                                                     |
| PU1, EAN                   | 4007841079703                                                     |                                               |                                                                         |
| Туре                       | Motion detectors                                                  | Electronic scalability                        | No                                                                      |
| Application, place         | Indoors                                                           | Mechanical scalability                        | No                                                                      |
| Application, room          | corridor / aisle, multi-storey /<br>underground car park, Indoors | Reach, radial                                 | 12 x 6 m (72 m²)                                                        |
|                            |                                                                   | Reach, tangential                             | 23 x 6 m (138 m²)                                                       |
| Colour                     | white                                                             | Time setting                                  | 0 s – 1092 Min.                                                         |
| Colour, RAL                | 9003                                                              | Basic light level function                    | Yes                                                                     |
| Includes corner wall mount | No                                                                | Main light adjustable                         | 0 - 100 %                                                               |
| Installation site          | ceiling                                                           | Twilight setting TEACH                        | Yes                                                                     |
| Installation               | Concealed wiring, Ceiling, In-ceiling installation                | Constant-lighting control                     | Yes                                                                     |
| IP-rating                  | IP20                                                              | KNX functions                                 | Photo-cell controller, Basic light<br>level function, Light level, HVAC |
| Ambient temperature        | -20 - 50 °C                                                       |                                               | output, Constant-lighting control,                                      |

# **Detection Zone**

Mögliche Montagehöhe: 2,50 m – 5,00 m Orange: radial Schwarz: tangential