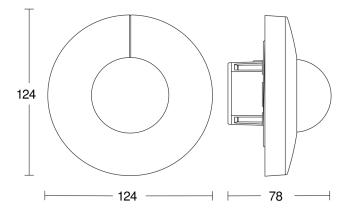

## **Dimension Drawing 2**

**Dimension Drawing 1** 

### **Technical specifications**

| Dimensions (Ø x H)         | 124 x 121 mm                                                      | Optimum mounting height                       | 2,5 m                                                                   |
|----------------------------|-------------------------------------------------------------------|-----------------------------------------------|-------------------------------------------------------------------------|
| Manufacturer's Warranty    | 5 years                                                           | Detection angle                               | Aisle, 360 °                                                            |
| Settings via               | ETS software, Remote control, Bus,<br>Smart Remote                | Angle of aperture                             | 45 °                                                                    |
|                            |                                                                   | Sneak-by guard                                | Yes                                                                     |
| Version                    | KNX - in-ceiling installation, rd. white                          | Capability of masking out individual segments | Yes                                                                     |
| PU1, EAN                   | 4007841079703                                                     |                                               |                                                                         |
| Туре                       | Motion detectors                                                  | Electronic scalability                        | No                                                                      |
| Application, place         | Indoors                                                           | Mechanical scalability                        | No                                                                      |
| Application, room          | corridor / aisle, multi-storey /<br>underground car park, Indoors | Reach, radial                                 | 12 x 6 m (72 m²)                                                        |
|                            |                                                                   | Reach, tangential                             | 23 x 6 m (138 m²)                                                       |
| Colour                     | white                                                             | Time setting                                  | 0 s – 1092 Min.                                                         |
| Colour, RAL                | 9003                                                              | Basic light level function                    | Yes                                                                     |
| Includes corner wall mount | No                                                                | Main light adjustable                         | 0 - 100 %                                                               |
| Installation site          | ceiling                                                           | Twilight setting TEACH                        | Yes                                                                     |
| Installation               | Concealed wiring, Ceiling, In-ceiling installation                | Constant-lighting control                     | Yes                                                                     |
| IP-rating                  | IP20                                                              | KNX functions                                 | Photo-cell controller, Basic light<br>level function, Light level, HVAC |
| Ambient temperature        | -20 - 50 °C                                                       |                                               | output, Constant-lighting control,                                      |