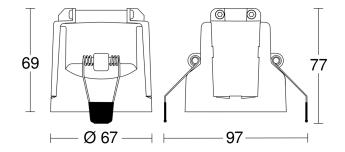

### **Technical specifications**

| Dimensions (Ø x H)         | 124 x 121 mm                                                      | Optimum mounting height                       | 2,5 m                                                                   |
|----------------------------|-------------------------------------------------------------------|-----------------------------------------------|-------------------------------------------------------------------------|
| Manufacturer's Warranty    | 5 years                                                           | Detection angle                               | Aisle, 360 °                                                            |
| Settings via               | ETS software, Remote control, Bus,<br>Smart Remote                | Angle of aperture                             | 45 °                                                                    |
|                            |                                                                   | Sneak-by guard                                | Yes                                                                     |
| Version                    | KNX - in-ceiling installation, rd. white                          | Capability of masking out individual segments | Yes                                                                     |
| PU1, EAN                   | 4007841079703                                                     |                                               |                                                                         |
| Туре                       | Motion detectors                                                  | Electronic scalability                        | No                                                                      |
| Application, place         | Indoors                                                           | Mechanical scalability                        | No                                                                      |
| Application, room          | corridor / aisle, multi-storey /<br>underground car park, Indoors | Reach, radial                                 | 12 x 6 m (72 m²)                                                        |
|                            |                                                                   | Reach, tangential                             | 23 x 6 m (138 m²)                                                       |
| Colour                     | white                                                             | Time setting                                  | 0 s – 1092 Min.                                                         |
| Colour, RAL                | 9003                                                              | Basic light level function                    | Yes                                                                     |
| Includes corner wall mount | No                                                                | Main light adjustable                         | 0 - 100 %                                                               |
| Installation site          | ceiling                                                           | Twilight setting TEACH                        | Yes                                                                     |
| Installation               | Concealed wiring, Ceiling, In-ceiling installation                | Constant-lighting control                     | Yes                                                                     |
| IP-rating                  | IP20                                                              | KNX functions                                 | Photo-cell controller, Basic light<br>level function, Light level, HVAC |
| Ambient temperature        | -20 - 50 °C                                                       |                                               | output, Constant-lighting control,                                      |

## **Dimension Drawing 2**

**Dimension Drawing 1** 