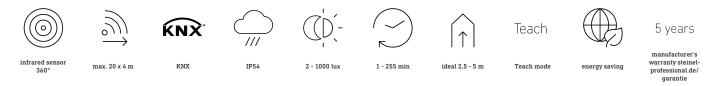

#### **Function description**

Huge reach. Infrared motion detector IS 345 for indoors and out, ideal for passageways, corridors and commonly used spaces, installation height 5 m, detection zone 12 x 6 m (radial) and 23 x 6 m (tangential). Available either in round or square surface-mounted and concealed version.

### **Technical specifications**

| Dimensions (Ø x H)         | 124 x 121 mm                                                      | Optimum mounting height                       | 2,5 m                                                                   |
|----------------------------|-------------------------------------------------------------------|-----------------------------------------------|-------------------------------------------------------------------------|
| Manufacturer's Warranty    | 5 years                                                           | Detection angle                               | Aisle, 360 °                                                            |
| Settings via               | ETS software, Remote control, Bus,<br>Smart Remote                | Angle of aperture                             | 45 °                                                                    |
|                            |                                                                   | Sneak-by guard                                | Yes                                                                     |
| Version                    | KNX - in-ceiling installation, rd. white                          | Capability of masking out individual segments | Yes                                                                     |
| PU1, EAN                   | 4007841079703                                                     |                                               |                                                                         |
| Туре                       | Motion detectors                                                  | Electronic scalability                        | No                                                                      |
| Application, place         | Indoors                                                           | Mechanical scalability                        | No                                                                      |
| Application, room          | corridor / aisle, multi-storey /<br>underground car park, Indoors | Reach, radial                                 | 12 x 6 m (72 m²)                                                        |
|                            |                                                                   | Reach, tangential                             | 23 x 6 m (138 m²)                                                       |
| Colour                     | white                                                             | Time setting                                  | 0 s – 1092 Min.                                                         |
| Colour, RAL                | 9003                                                              | Basic light level function                    | Yes                                                                     |
| Includes corner wall mount | No                                                                | Main light adjustable                         | 0 - 100 %                                                               |
| Installation site          | ceiling                                                           | Twilight setting TEACH                        | Yes                                                                     |
| Installation               | Concealed wiring, Ceiling, In-ceiling installation                | Constant-lighting control                     | Yes                                                                     |
| IP-rating                  | IP20                                                              | KNX functions                                 | Photo-cell controller, Basic light<br>level function, Light level, HVAC |
| Ambient temperature        | -20 - 50 °C                                                       |                                               | output, Constant-lighting control,                                      |