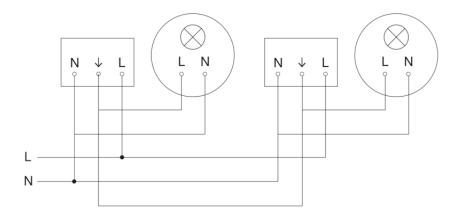

ent           | 12,5 mA                                                               |

# Accessories

| EAN 4007841 009151 | Remote control Smart Remote    |
|--------------------|--------------------------------|
| EAN 4007841 593018 | Service remote control RC6 KNX |
| EAN 4007841 592912 | User remote control RC7 KNX    |
| EAN 4007841 056742 | Black cover for IR-sensors     |



V3 KNX - in-ceiling installation, rd. white EAN 4007841 079703 Article number 079703



# **Detection Zone**



Mögliche Montagehöhe: 2,50 m – 5,00 m Orange: radial Schwarz: tangential

## **Dimension Drawing 2**



**Dimension Drawing 1** 



## Master circuit diagram





V3 KNX - in-ceiling installation, rd. white EAN 4007841 079703 Article number 079703



### Master/slave interconnection circuit diagram