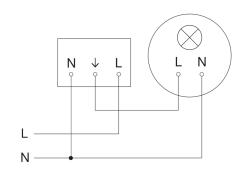

## Master circuit diagram

V3 KNX - in-ceiling installation, rd. white EAN 4007841 079703 Article number 079703