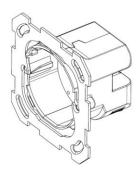

## Smart Diffuser **HIDE R01**

Flush-mounted room fragrance diffuser for installation in a cavity wall box. Electric operation, controllable via smartphone app / dashboard.

#### **Mechanical data**

Dimensions (HxWxD): 56mm x 60mm x 46mm

(without frame)

Protection class IP20

Operating temperature 10°C to 40°C

Humidity < 95 % RH, non-condensing

Storage temperature 0°C to 55°C

## Installation

Installation in cavity wall box Ø68mm

Installation depth 46mm

Installation position Horizontal (mandatory)

Cover 60mm x 60mm, suitable for cover frame programme by

Feller Ediziodue  $\ensuremath{\mathbb{R}}$  as well as Hager Kallysto  $\ensuremath{\mathbb{R}}$ 