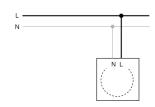

# **Electrical data**

Operating voltage 230V 50Hz Power consumption 0.6W

Connection type Push-in spring connection

Conductor cross-section (rigid) 0.2 to 2.5 mm<sup>2</sup>