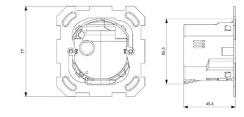

#### **Mechanical data**

Dimensions (HxWxD): 56mm x 60mm x 46mm

(without frame)

Protection class IP20

Operating temperature 10°C to 40°C

Humidity < 95 % RH, non-condensing

Storage temperature 0°C to 55°C

## Installation

Installation in cavity wall box Ø68mm

Installation depth 46mm

Installation position Horizontal (mandatory)

Cover 60mm x 60mm, suitable for cover frame programme by

Feller Ediziodue  $\ensuremath{\mathbb{R}}$  as well as Hager Kallysto  $\ensuremath{\mathbb{R}}$ 